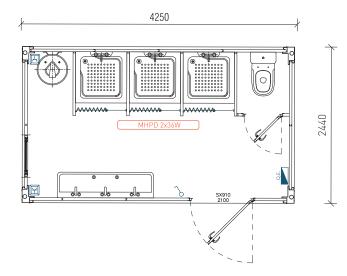

MDS 4

| Width (Ext.)       | 2440mm.                                                                              |
|--------------------|--------------------------------------------------------------------------------------|
|                    |                                                                                      |
| Height (Int.)      | 2500mm.                                                                              |
| Windows            | Tilting window lacquered white aluminium 500x500 mm.                                 |
| Doors              | Lacquered white steel isolated doors, 40 mm thick (according to drawing).            |
| Panel              | Sandwich 1000mm; thickness 40mm; shaped.                                             |
| Pavement type      | Base: Galvanized structure with locking in omegas. Floor in MGO.                     |
| Pavement covering  | Vinyl screen.                                                                        |
| Coverage           | Galvanized profiled plate. False ceiling consisting of 30 mm sandwich panel.         |
| Electrical board   | 1 Differential 25A/30mA, 1 breaker 10A + 2 of 16A (with AC + 1 circuit breaker 16A). |
| Sockets            | Monophase and surface mounted socket (according to drawing).                         |
| Switch             | Surface mount (according to drawing).                                                |
| Sanitary equipment | 1 toilet; 1 triple washbasin; 3 shower bases; 1 water heater 80L.                    |
|                    |                                                                                      |