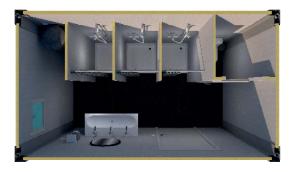

MDS 4

| Width (Ext.)       | 2440mm.                                                                              |
|--------------------|--------------------------------------------------------------------------------------|
|                    |                                                                                      |
| Height (Int.)      | 2500mm.                                                                              |
| Windows            | Tilting window lacquered white aluminium 500x500 mm.                                 |
| Doors              | Lacquered white steel isolated doors, 40 mm thick (according to drawing).            |
| Panel              | Sandwich 1000mm; thickness 40mm; shaped.                                             |
| Pavement type      | Base: Galvanized structure with locking in omegas. Floor in MGO.                     |
| Pavement covering  | Vinyl screen.                                                                        |
| Coverage           | Galvanized profiled plate. False ceiling consisting of 30 mm sandwich panel.         |
| Electrical board   | 1 Differential 25A/30mA, 1 breaker 10A + 2 of 16A (with AC + 1 circuit breaker 16A). |
| Sockets            | Monophase and surface mounted socket (according to drawing).                         |
| Switch             | Surface mount (according to drawing).                                                |
| Sanitary equipment | 1 toilet; 1 triple washbasin; 3 shower bases; 1 water heater 80L.                    |
|                    |                                                                                      |